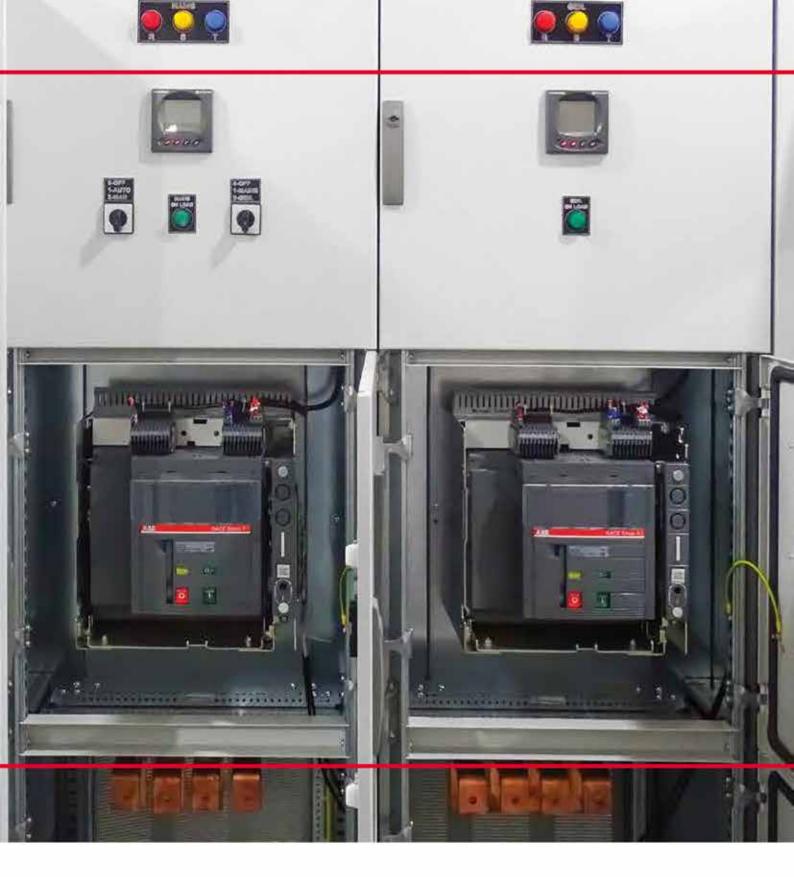

### **REFERENCES**





## LOW VOLTAGE SWITCHGEAR



### LOW VOLTAGE SWITCHGEAR



#### **LEBANON**

Project Lancaster Plaza

Contractor/End-User Office of Engineer Mohamad Wissam Ali Ashour

Description:

Totalizing Panel rated at 4000A busbar system, with BMS interface on Modbus Network, Main Distribution Boards rated at 1600A & 2000A busbar system with BMS interface on Modbus Network, Automatic Transfer Switch rated at 1600A & 2000A busbar system with BMS interface on Modbus Network, Motor Control Center comprising DOL, Softstarters interfaced with BMS, Sub Mains Distribution Boards, Final Distribution Boards

**Project** Sour Waste Water Treatment

**Consultant** Cabinet Merlin

Contractor/End-User Veolia Water Technologies

**Description:** 

Main LV Switchboard Type Tested Assembly IEC 61439 Form 4b rated