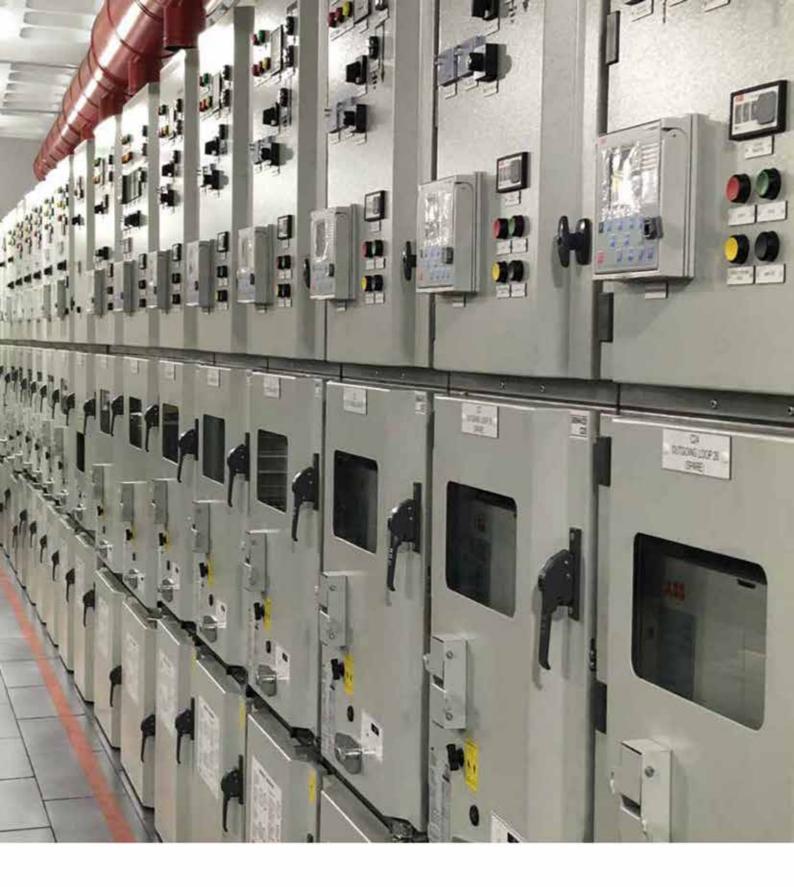

### **MEDIUM VOLTAGE SWITCHGEAR**

Project Beirut-Rafic Hariri International Airport - Main Power Station, Lebanon

Consultant Dar Al-Handasah

Contractor/ End-User

Beirut-Rafic Hariri International Airport

**Description:** 

#### ABB 12 kV SWITCHGEAR TYPE UNIGEAR ZS1 LSC2B AFLR, 1600A rated BusBar 25KA: QTY 1

- Utility Incoming feeder SF6 Circut Breaker 12kV; 25kA/1s, 630 (Quantity 3)
- Generator Incoming feeder SF6 Circut Breaker 12kV; 25kA/1s, 630 (Quantity 5)
- Bus Coupler SF6 Circut Breaker 12kV; 25kA/1s, 630 (Quantity 2)
- Bus Riser 12kV; 25kA/1s, 1600A (Quantity 2)
- Outgoing feeder SF6 Circut Breaker 12kV; 25kA/1s, 630 B (Quantity 12)

#### ABB 12 kV SWITCHGEAR TYPE UNIGEAR ZS1 LSC2B AFLR, 1250A rated BusBar 25KA:

- Incoming feeder SF6 Circut Breaker 12kV; 25kA/1s, 630 (Quantity 2)
- Metering Panel with CTs & VTs (Quantity 2)
- Bus Coupler SF6 Circut Breaker 12kV; 25kA/1s, 630 (Quantity 2)
- Bus Riser 12kV; 25kA/1s, 1250A (Quantity 2)
- Motor Outgoing feeder SF6 Circut Breaker 12kV; 25kA/1s, 630 (Quantity 4)